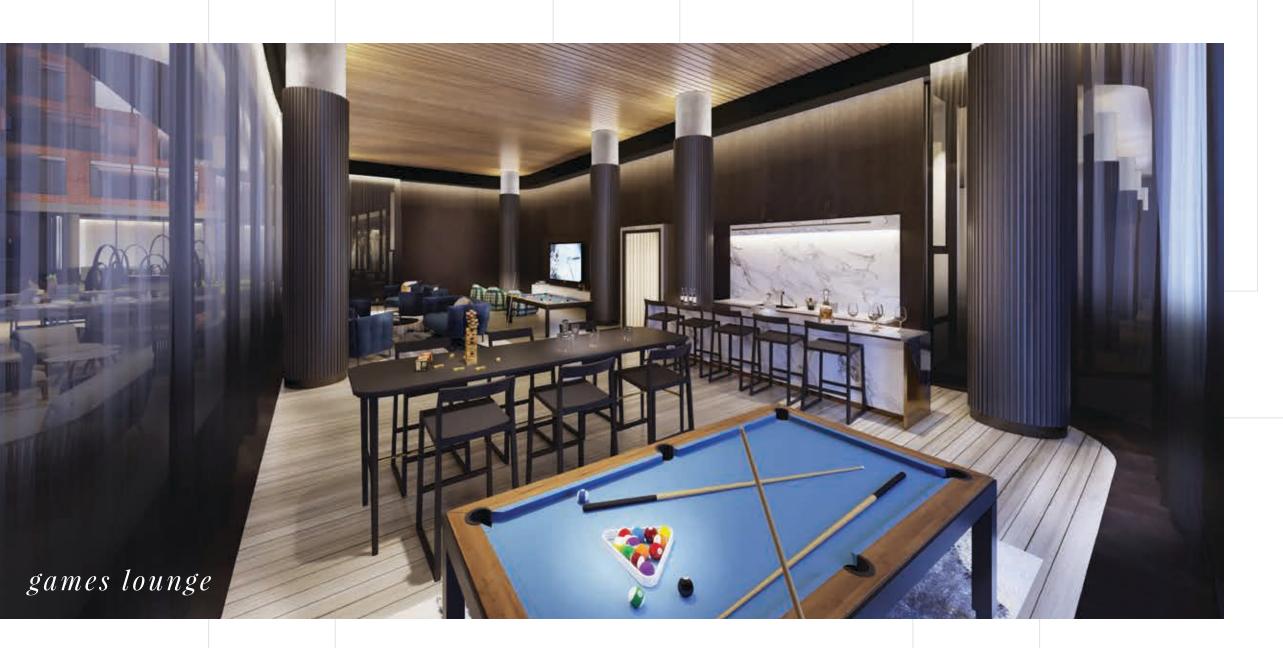

The canopied Outdoor Terrace presents an idyllic place to socialize, while shielded from the sun. Dine al fresco in one of the BBQs areas, complete with dining tables and comfy lounge seating.

Head to the Games Lounge and claim one of the seating areas to unwind with friends over a board, card game or witty repartee. Or show off your signature cocktail at the long bar, before adjourning for dinner at the stylish high top, in the Dining Lounge next door.