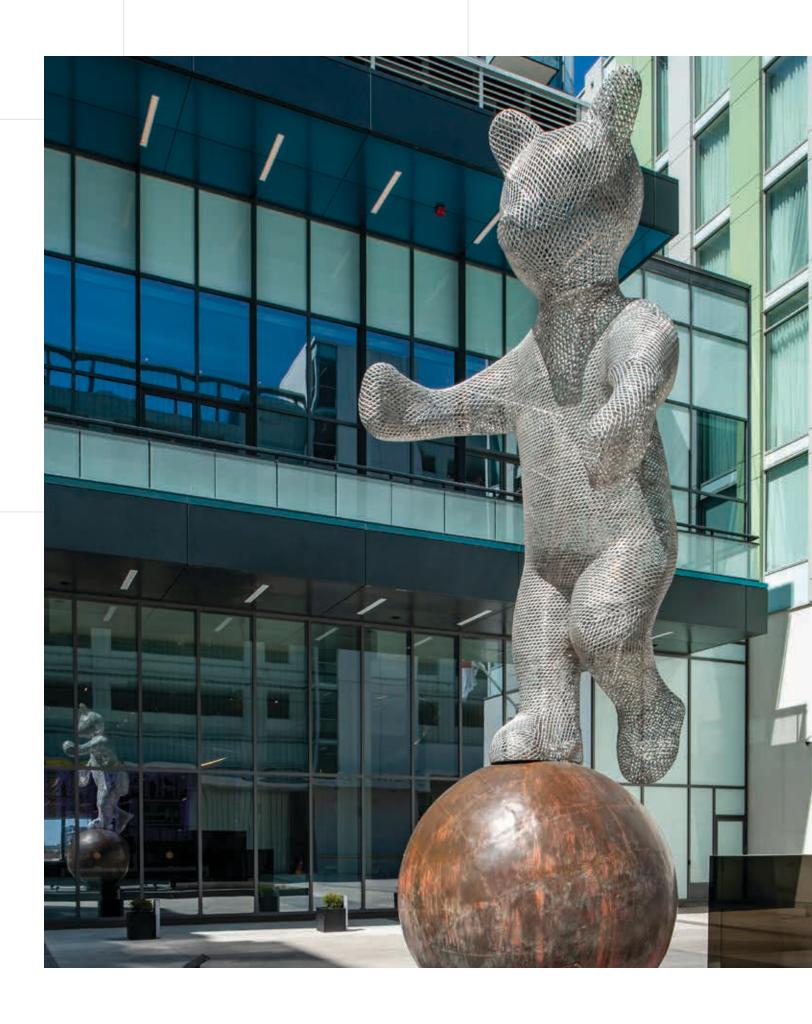

THE FINER ART of embracing creativity

Just imagine your favourite museum being transported outdoors. Then, imagine having the incredible opportunity to live within it. That's exactly what Remington Group has created: Downtown Markham is an urban destination with art at its heart. This is a Living Art Gallery with breathtaking sculptures on street corners, thought-provoking art built right into building facades, even your very own art historian guiding you through it all. Downtown Markham is where everyday living comes infused with inspiration, imagination and innovation. And it's everywhere you want to be.

In Downtown Markham, art is everywhere ... including underground! Explore the car park beneath the Remington Contemporary Art Gallery Building featuring vibrant street art images from celebrated photographer Hank O'Neal. O'Neal's project to document street art began in 1977 and continues to this day. His collection of photographs was published in 2012 in his much-lauded book, XCIA's Street Art Project. The images on display in the parking garage are among his favourites from his collection.