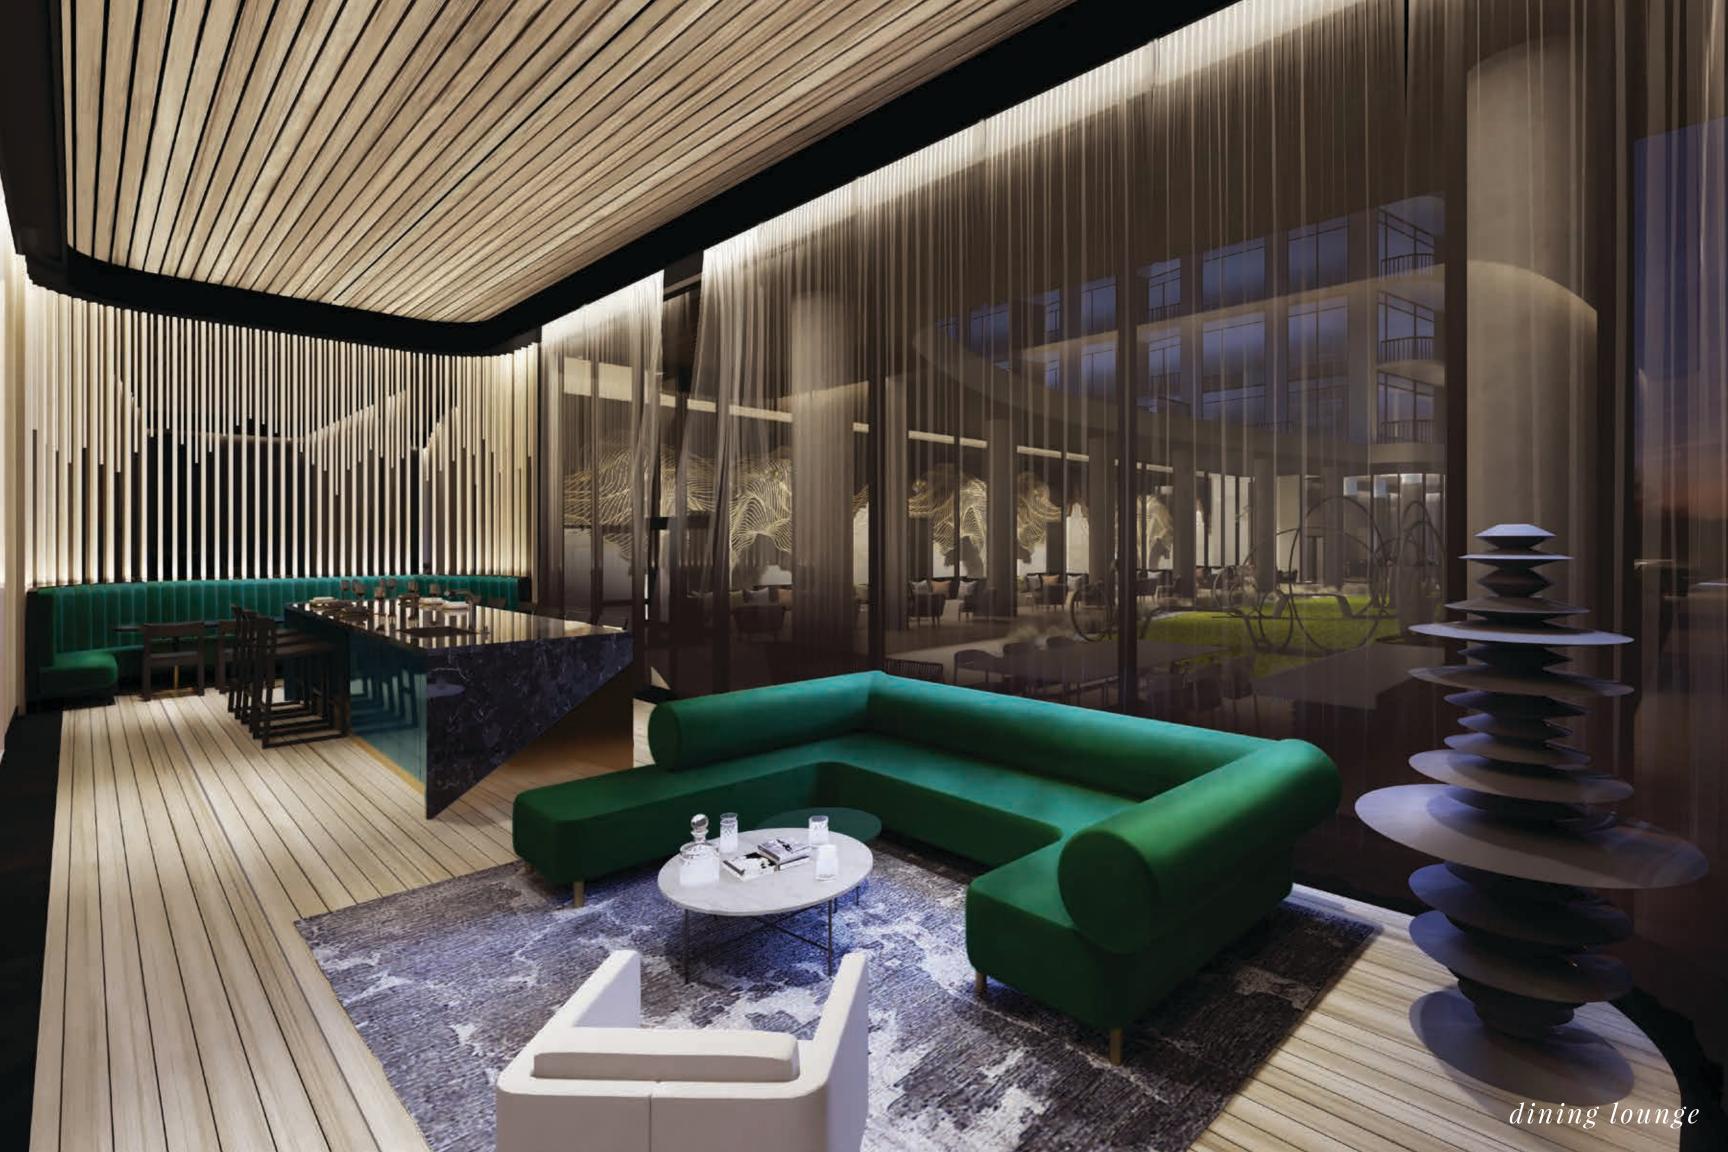

The canopied Outdoor Terrace presents an idyllic place to socialize, while shielded from the sun. Dine al fresco in one of the BBQs areas, complete with dining tables and comfy lounge seating.

Head to the Games Lounge and claim one of the seating areas to unwind with friends over a board, card game or witty repartee. Or show off your signature cocktail at the long bar, before adjourning for dinner at the stylish high top, in the Dining Lounge next door.