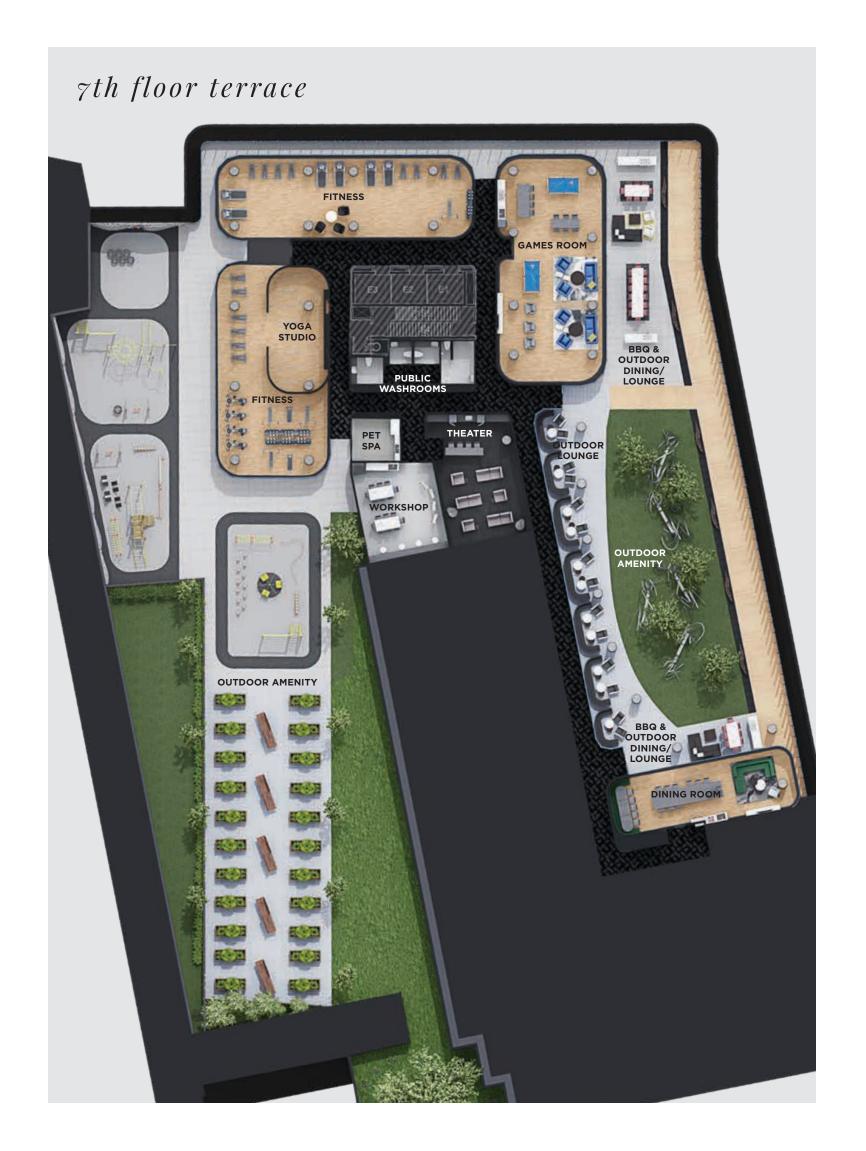

On the 7th floor you will find decadent amenities galore. The landscaped Outdoor Terrace is home to an Outdoor Fitness Studio for you, and an Outdoor Dog Walk for your four-legged friend. Inside, find the Dog Wash station to keep Rover looking his best, the Games Room with wet bar and high definition TV, and the fully equipped Fitness Centre.

The canopied Outdoor Terrace presents an idyllic place to socialize, while shielded from the sun. Dine al fresco in one of the BBQs areas, complete with dining tables and comfy lounge seating.

Head to the Games Lounge and claim one of the seating areas to unwind with friends over a board, card game or witty repartee. Or show off your signature cocktail at the long bar, before adjourning for dinner at the stylish high top, in the Dining Lounge next door.

The state-of-the-art Fitness Centre is outfitted with the latest cardio equipment and free weights, to help you keep pace with your healthy lifestyle. There's even a dedicated space for yoga and stretching, when you want to slow things down.