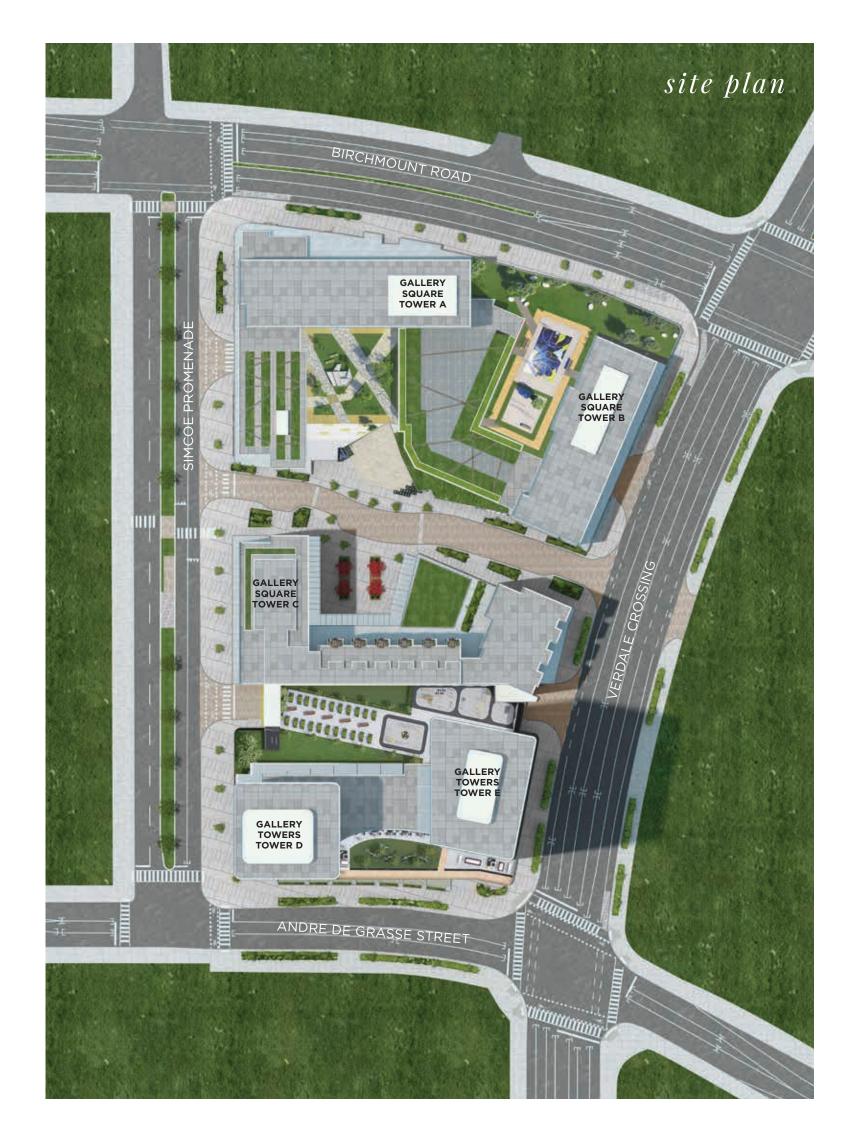

## THE FINER ART $\mathit{of}$ DOWNTOWN MARKHAM

Rising above Downtown Markham's art-infused community, Gallery Towers' two glass towers incorporate unexpected notches and articulated banding, transforming them into sculptures in their own right. Linked at ground level by an exceptional 7-storey podium, the towers offer exceptional 1, 2 and 3 bedroom residences with den options and spacious terraces, in addition to design-forward 2 storey residences.

THE FINER ART  $\mathit{of}$  URBAN LIFE

Step out your door to find a modern metropolis and some of the biggest names in retail await. Wine and dine at Ruth's Chris Steakhouse, opt for more casual fare at the likes of Milestones or South Street Burger, or luxuriate over latte in Aroma Espresso Bar, Caffe Demetres or Cacao70 Dip Shop. Meet up with friends in one of the central plaza's many social gathering places, catch a blockbuster at Cineplex Entertainment's ULTRA AVX and VIP theatres.