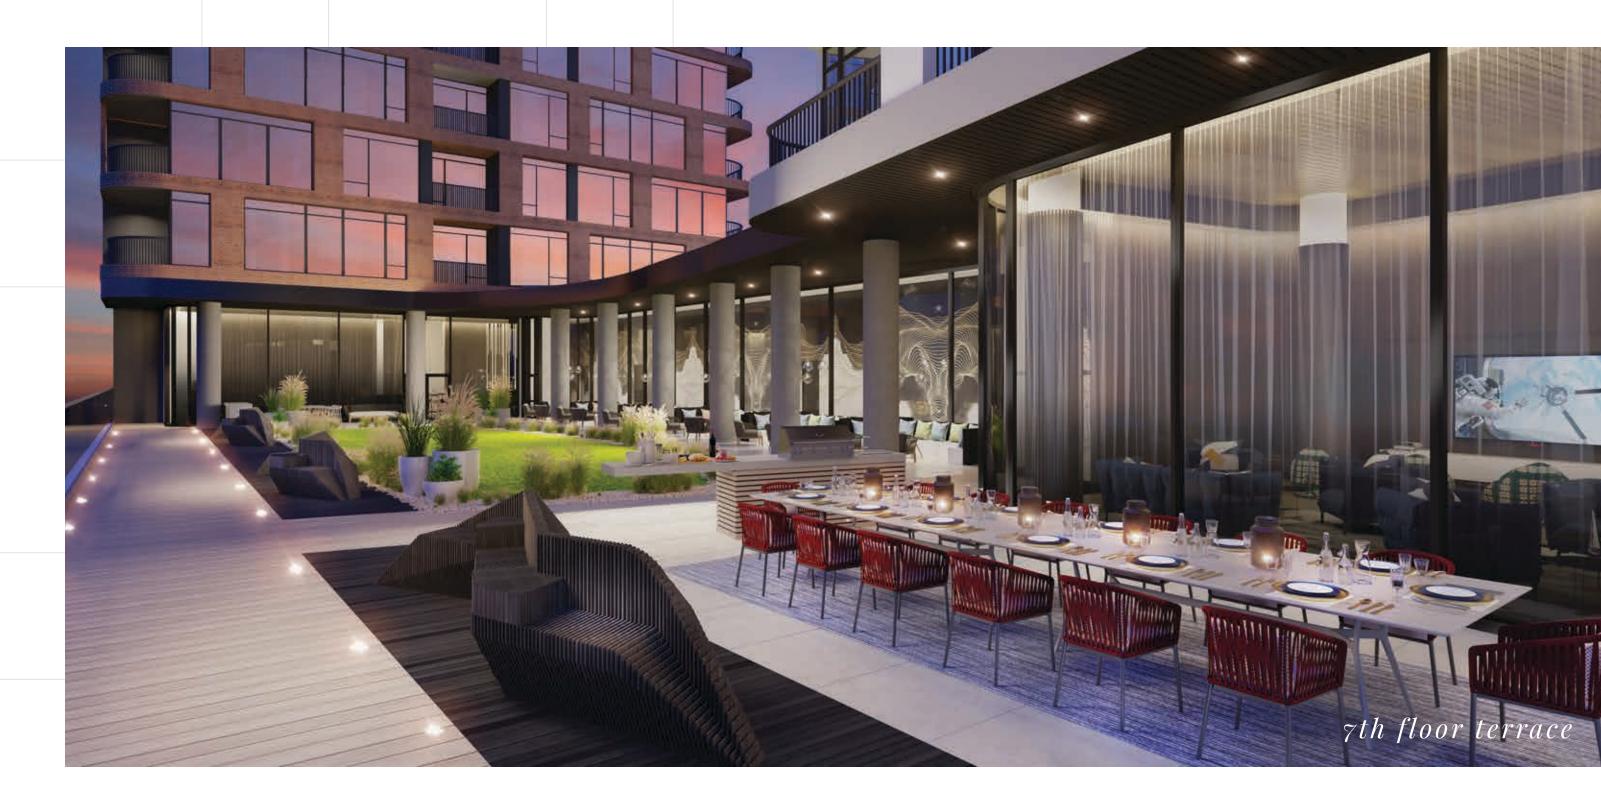

On the 7th floor you will find decadent amenities galore. The landscaped Outdoor Terrace is home to an Outdoor Fitness Studio for you, and an Outdoor Dog Walk for your four-legged friend. Inside, find the Dog Wash station to keep Rover looking his best, the Games Room with wet bar and high definition TV, and the fully equipped Fitness Centre.

The canopied Outdoor Terrace presents an idyllic place to socialize, while shielded from the sun. Dine al fresco in one of the BBQs areas, complete with dining tables and comfy lounge seating.

Head to the Games Lounge and claim one of the seating areas to unwind with friends over a board, card game or witty repartee. Or show off your signature cocktail at the long bar, before adjourning for dinner at the stylish high top, in the Dining Lounge next door.